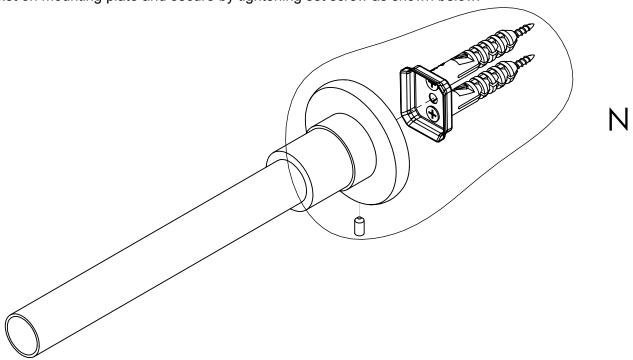

### **Step 2:** Attach Bracket to Mounting Plate.

Place bracket on mounting plate and secure by tightening set screw as shown below.