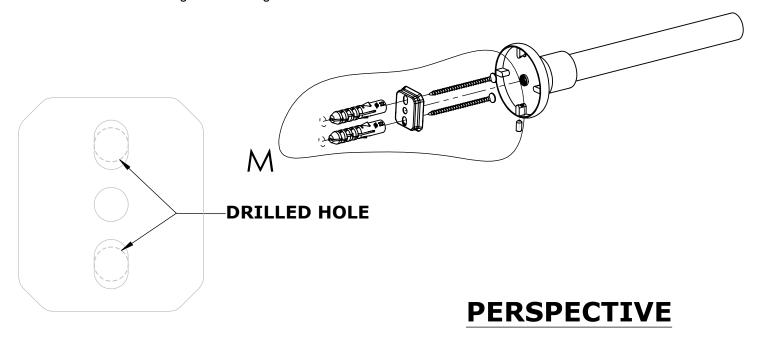

#### Step 1: Drill holes in Wall for screw anchors and attach Mounting Plate to Wall

Determine your desired location for installation and make a mark for the location of the mounting plate. Remove mounting plate from backplate by loosening set screw in backplate as pictured below. Place center hole of mounting plate over mark made above. Make 2 marks where mounting screws will be placed as shown below. Drill hole at each of the marks. (You may substitute other style mounting anchors or screws if desired). Place anchors into the holes made. Place mounting plate over holes and secure to mounting surface using screws as shown below.