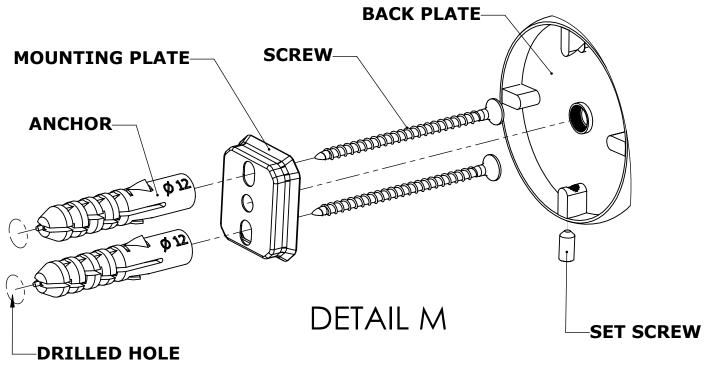

#### Step 1: Drill holes in Wall for screw anchors and attach Mounting Plate to Wall

Determine your desired location for installation and make a mark for the location of the mounting plate. Remove mounting plate from backplate by loosening set screw in backplate as pictured below. Place center hole of mounting plate over mark made above. Make 2 marks where mounting screws will be placed as shown below. Drill hole at each of the marks. (You may substitute other style mounting anchors or screws if desired). Place anchors into the holes made. Place mounting plate over holes and secure to mounting surface using screws as shown below.