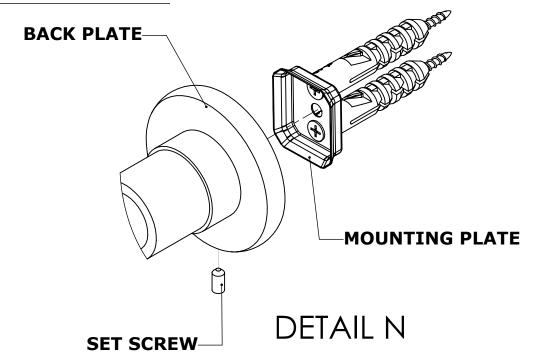

### **Step 2:** Attach Bracket to Mounting Plate.

Place bracket on mounting plate and secure by tightening set screw as shown below.